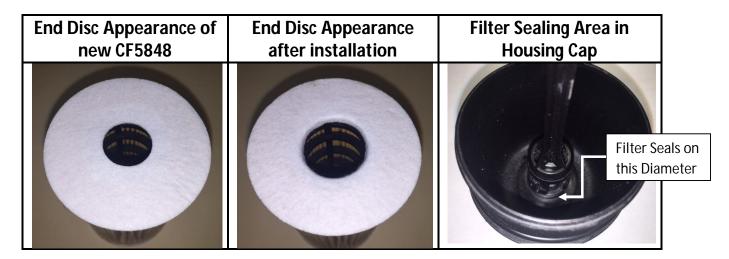

## **Subject: CF5848 Filter Design**

The CF5848 is designed with felt end discs. When installed in the vehicle's filter housing the end discs fold inward and create a tight seal between the filter centertube and the housing sealing surfaces.