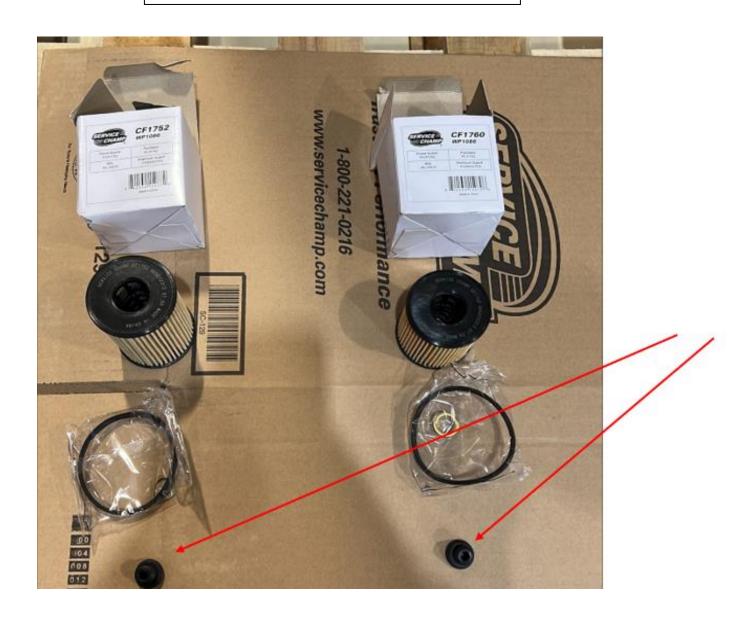

Pictures of current items in each box are on the following page in this communication and can be shared with your technicians.

As a reminder, new inventory shipping from Service Champ will now have the loose plug shown in the image below in a plastic bag going forward or in its own separate plastic bag to ensure all service technicians clearly notice the plug.

## Current Loose Plugs Shown below